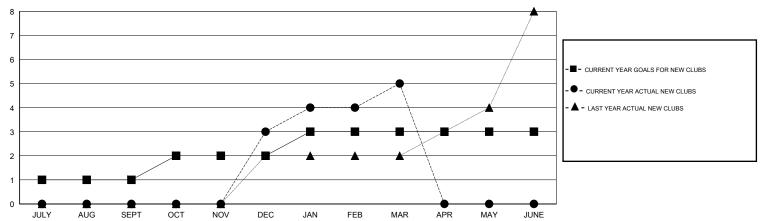

## LOCATION INDIA

 $\mathsf{GMT}\;\mathsf{CA}\;6$ 

| Clubs                 |                  |           |                  |                  | Members               |                    |                                     |                    |                  |
|-----------------------|------------------|-----------|------------------|------------------|-----------------------|--------------------|-------------------------------------|--------------------|------------------|
| RESULTS FOR 2014-2015 |                  |           |                  |                  | RESULTS FOR 2014-2015 |                    |                                     |                    |                  |
| QUARTER               | NEW CLUB<br>GOAL | NEW CLUBS | DROPPED<br>CLUBS | NET<br>GAIN/LOSS | QUARTER               | NEW MEMBER<br>GOAL | CHARTER AND<br>NEW MEMBERS<br>ADDED | DROPPED<br>MEMBERS | NET<br>GAIN/LOSS |
| JULY/AUG/SEPT         | 1                | 0         | 2                | -2               | JULY/AUG/SEPT         | 25                 | 69                                  | 172                | -103             |
| OCT/NOV/DEC           | 1                | 3         | 1                | 2                | OCT/NOV/DEC           | 35                 | 214                                 | 164                | 50               |
| JAN/FEB/MAR           | 1                | 2         | 2                | 0                | JAN/FEB/MAR           | 65                 | 111                                 | 63                 | 48               |
| APR/MAY/JUNE          | 0                | 0         | 0                | 0                | APR/MAY/JUNE          | -30                | 0                                   | 0                  | 0                |

## GOALS AND ACTUAL NEW CLUBS CUMULATIVE

| 7   | -■- CURRENT YEAR GOALS FOR NEW    |
|-----|-----------------------------------|
| 4   | MEMBERS                           |
|     | - ● - CURRENT YEAR ACTUAL MEMBERS |
|     | - ▲ - LAST YEAR ACTUAL MEMBERS    |
|     |                                   |
|     |                                   |
| ┧ ' |                                   |
| -   |                                   |
|     |                                   |