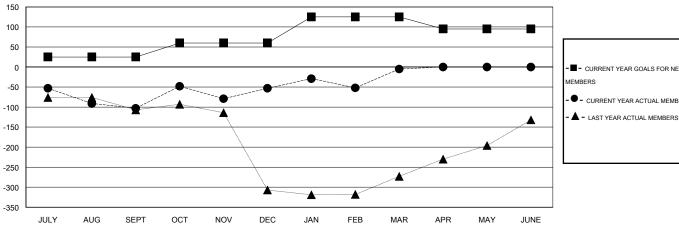

## LOCATION INDIA

 $\mathsf{GMT}\;\mathsf{CA}\;6$ 

| Clubs                 |                  |           |                  |                  | Members               |                    |                                     |                    |                  |
|-----------------------|------------------|-----------|------------------|------------------|-----------------------|--------------------|-------------------------------------|--------------------|------------------|
| RESULTS FOR 2014-2015 |                  |           |                  |                  | RESULTS FOR 2014-2015 |                    |                                     |                    |                  |
| QUARTER               | NEW CLUB<br>GOAL | NEW CLUBS | DROPPED<br>CLUBS | NET<br>GAIN/LOSS | QUARTER               | NEW MEMBER<br>GOAL | CHARTER AND<br>NEW MEMBERS<br>ADDED | DROPPED<br>MEMBERS | NET<br>GAIN/LOSS |
| JULY/AUG/SEPT         | 1                | 0         | 2                | -2               | JULY/AUG/SEPT         | 25                 | 69                                  | 172                | -103             |
| OCT/NOV/DEC           | 1                | 3         | 1                | 2                | OCT/NOV/DEC           | 35                 | 214                                 | 164                | 50               |
| JAN/FEB/MAR           | 1                | 2         | 2                | 0                | JAN/FEB/MAR           | 65                 | 111                                 | 63                 | 48               |
| APR/MAY/JUNE          | 0                | 0         | 0                | 0                | APR/MAY/JUNE          | -30                | 0                                   | 0                  | 0                |